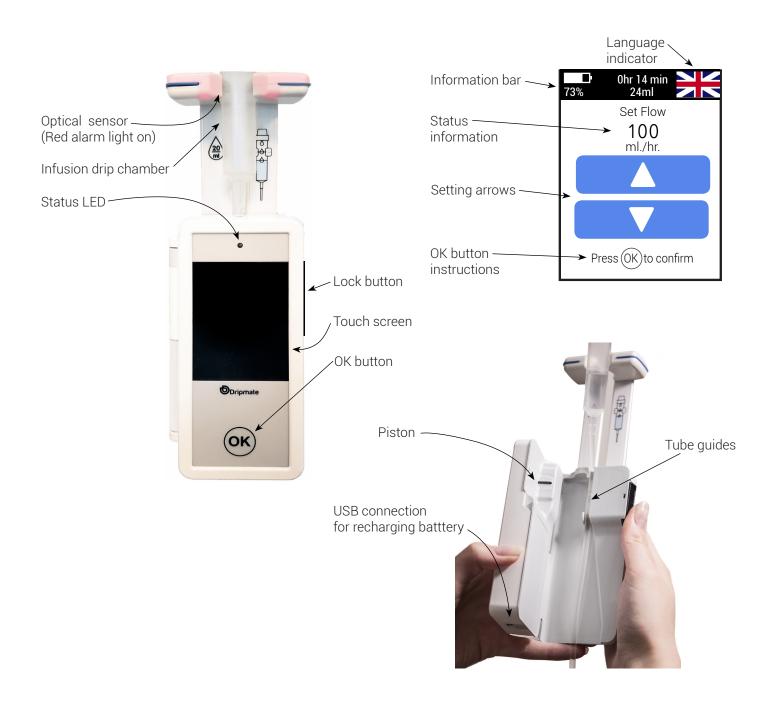

## Dripmate

Dripmate is an electrical flow regulator that enables a safe adminstration of a medical solution via intravenous infusion.

Dripmate is designed to regulate the continous flow of the medication administered by the infusion set.

The flow is regulated with a piston pushing on the tube based on the information from the infra red optical sensor that registeres the falling drops in the drip chamber.

Dripmate has a touch screen and an intuitive interface that makes it easy for the user to adapt to this new an innovative product. Dripmate has different alarms: occlusion warning, low flow, flow stop, high flow, open lid, error and low battery alarm. These alarms all help secure the infusion so that the patient can feel safe. See more about the different alarms in the IFU: www. Dripmate.eu/IFU