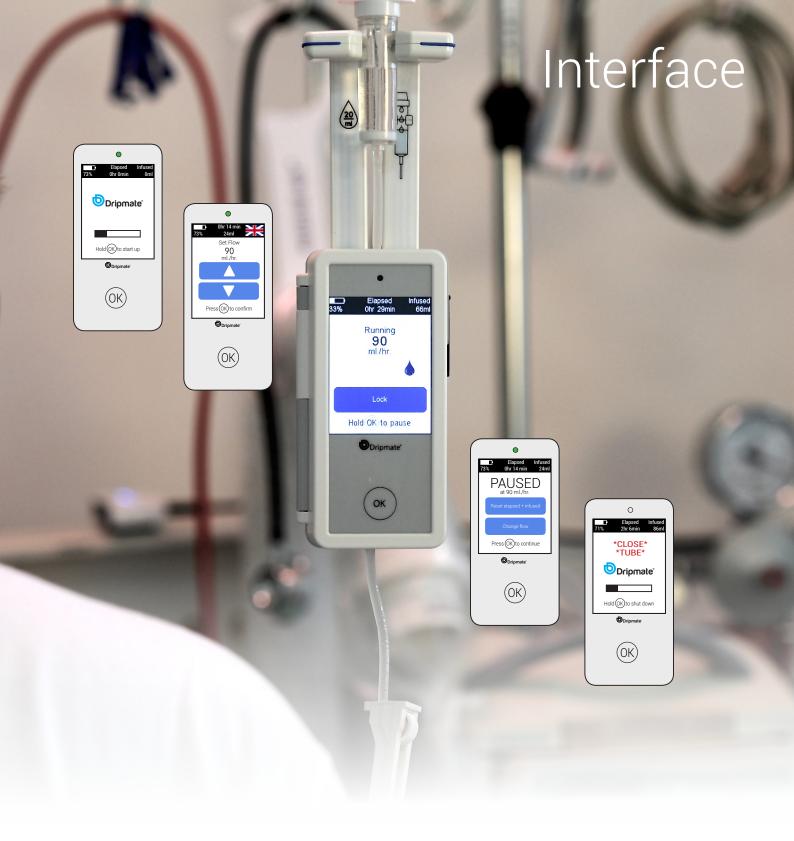

The flow is regulated with a piston pushing on the tube based on the information from the infra red optical sensor that registeres the falling drops in the drip chamber.

Dripmate has a touch screen and an intuitive interface that makes it easy for the user to adapt to this new an innovative product. Dripmate has different alarms: occlusion warning, low flow, flow stop, high flow, open lid, error and low battery alarm. These alarms all help secure the infusion so that the patient can feel safe. See more about the different alarms in the IFU: www. Dripmate.eu/IFU