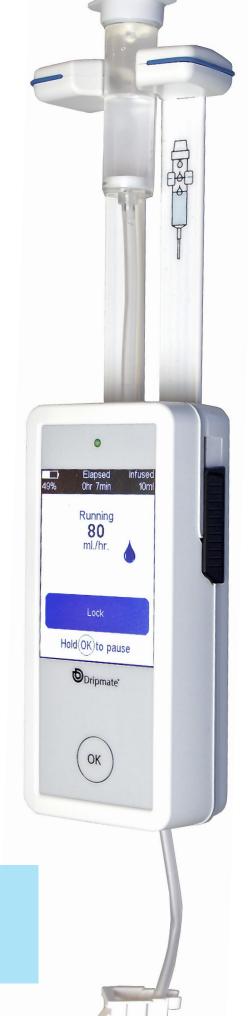

## Dripmate

Dripmate is an electrical flow regulator that enables a safe adminstration of a medical solution via intravenous infusion.

Dripmate is designed to regulate the continous flow of the medication administered by the infusion set.

The flow is regulated with a piston pushing on the tube based on the information from the infra red optical sensor that registeres the falling drops in the drip chamber.

Dripmate has a touch screen and an intuitive interface that makes it easy for the user to adapt to this new an innovative product. Dripmate has different alarms: occlusion warning, low flow, flow stop, high flow, open lid, error and low battery alarm. These alarms all help secure the infusion so that the patient can feel safe. See more about the different alarms in the IFU: www. Dripmate.eu/IFU